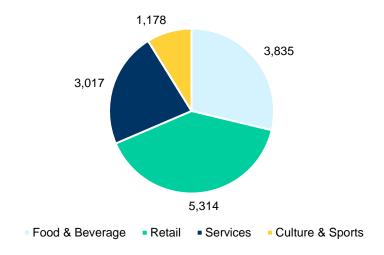

#### **Industry**

The MCEX lists DROs in four industries: Food & Beverage, Retail, Services, and Culture & Sports. Below are their breakdowns, by the cumulative issued DROs.