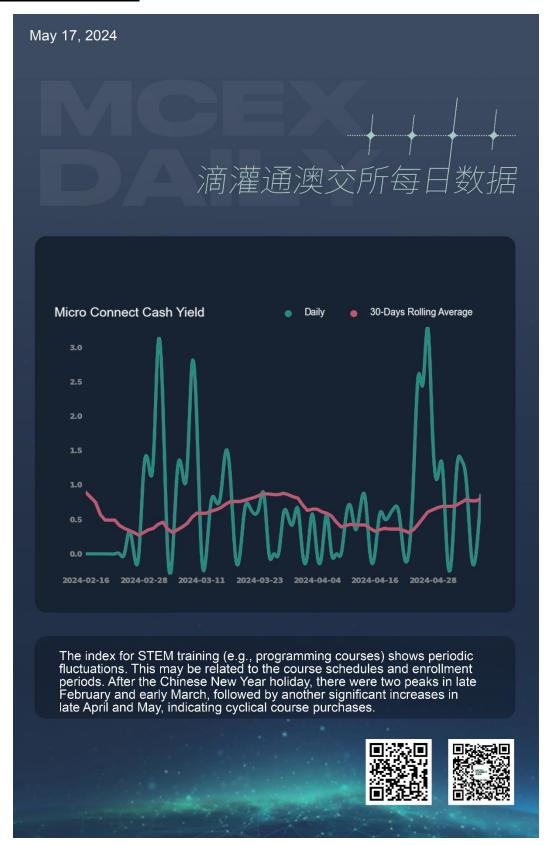

icro Connect Cash Yield | RMB 1.46          |

#### **Notes:**

- Cumulative Issued DROs include initial offerings and add-on offerings; A single store may issue multiple DROs.
- Micro Connect Cash Yield represents the daily cash flows shared by micro and small businesses with investors for every RMB 1,000 invested.
- Average Contract Period is the average durations (in days) between the agreed-upon start date and end date of the revenue sharing period.

#### **New Listing:**

| Brand          | Brand Code | Number of DROs | Listing Amount (RMB) |
|----------------|------------|----------------|----------------------|
| No 2 Courtyard | EHYZ       | 2              | 1.801 million        |
| PLAY HOUSE     | BZSY       | 6              | 18.50 million        |



### Index (STEM Training)





# Ranking (Micro Connect Cash Yield):

| Industry:        |       |
|------------------|-------|
| Retail           | 1.60  |
| Food & Beverage  | 1.51↓ |
| Services         | 1.40↓ |
| Culture & Sports | 1.30↓ |

| TOP10 Segment:                               |       |
|----------------------------------------------|-------|
| Self-Service Retail                          | 2.57↓ |
| Culture & Sports Goods                       | 2.43↓ |
| Medicine, Dietary Supplement & Adult Product | 2.43↓ |
| Life Service                                 | 2.41  |
| Dessert & Bakery                             | 2.22  |
| Pet Service                                  | 2.11↓ |
| Mobility Service                             | 2.05↓ |
| Daily Use                                    | 2.01↑ |
| Transporta