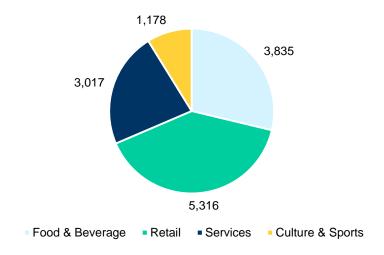

### **Industry**

The MCEX lists DROs in four industries: Food & Beverage, Retail, Services, and Culture & Sports. Below are their breakdowns, by the cumulative issued DROs.