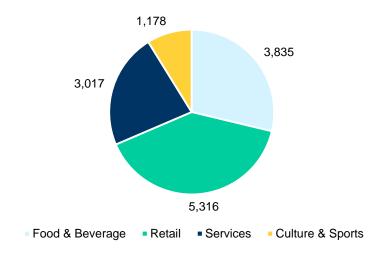

# **Industry**

The MCEX lists DROs in four industries: Food & Beverage, Retail, Services, and Culture & Sports. Below are their breakdowns, by the cumulative issued DROs.