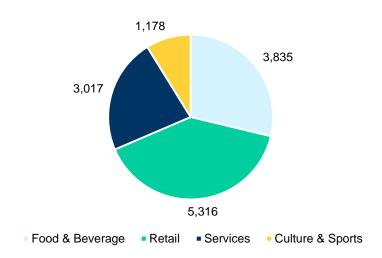

## <u>Industry</u>

The MCEX lists DROs in four industries: Food & Beverage, Retail, Services, and Culture & Sports. Below are their breakdowns, by the cumulative issued DROs.