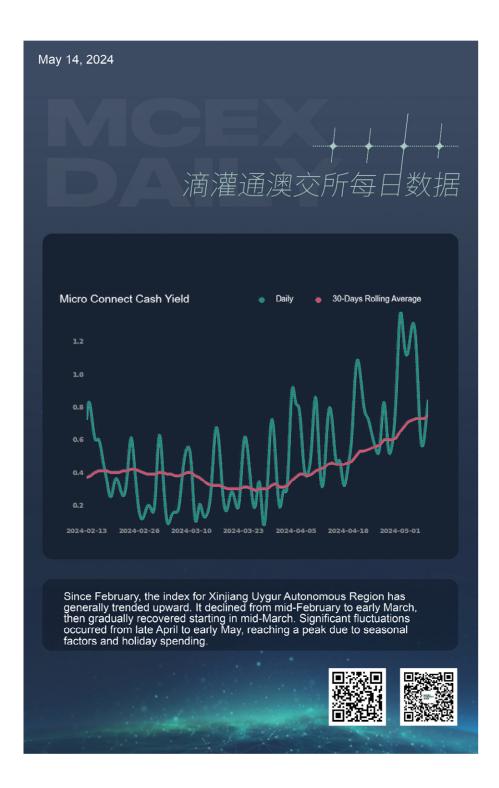

across 32 provinces in China. The average contract period is 3 to 4 years.

| Cumulative Issued DROs   | 13,336            |
|--------------------------|-------------------|
| Cumulative Issued Amount | RMB 4.507 billion |
| Average Issued Amount    | RMB 338,000       |
| Average Contract Period  | 42 months         |
| Micro Connect Cash Yield | RMB 1.47          |

### Notes:

- Cumulative Issued DROs include initial offerings and add-on offerings; A single store may issue multiple DROs.
- Micro Connect Cash Yield represents the daily cash flows shared by micro and small businesses with investors for every RMB 1,000 invested.
- Average Contract Period is the average durations (in days) between the agreed-upon start date and end date of the revenue sharing period.



# Index (Xinjiang)



New Listing:

None



# Ranking (Micro Connect Cash Yield):

| Industry:        |       |
|------------------|-------|
| Retail           | 1.60↓ |
| Food & Beverage  | 1.51↓ |
| Services         | 1.40↓ |
| Culture & Sports | 1.31  |

| TOP10 Segment:                                  |       |
|-------------------------------------------------|-------|
| Self-Service Retail                             | 2.59↓ |
| Culture & Sports Goods                          | 2.45↓ |
| Medicine, Dietary Supplement & Adult<br>Product | 2.44↓ |
| Life Service                                    | 2.40↑ |
| Dessert & Bakery                                | 2.21↓ |
| Pet Service                                     | 2.12↓ |
| Mobility Service                                | 2.07↓ |
| Transportation