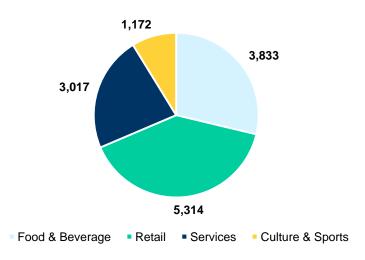

### Industry

The MCEX lists DROs in four industries: Food & Beverage, Retail, Services, and Culture & Sports. Below are their breakdowns, by the cumulative issued DROs.