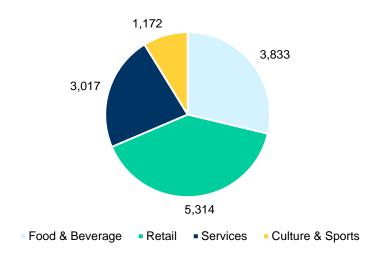

### **Industry**

The MCEX lists DROs in four industries: Food & Beverage, Retail, Services, and Culture & Sports. Below are their breakdowns, by the cumulative issued DROs.