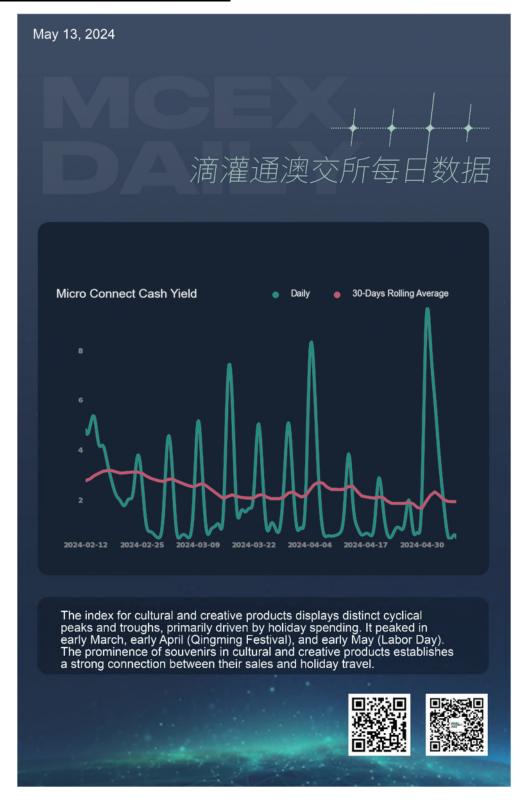

## **Index (Cultural and Creative Products)**

### **Industry**

The MCEX lists DROs in four industries: Food & Beverage, Retail, Services, and Culture & Sports. Below are their breakdowns, by the cumulative issued DROs.