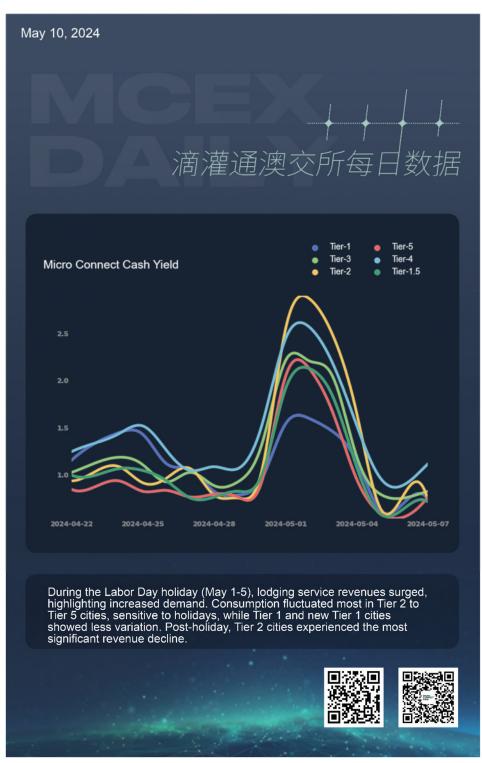

The average contract period is 3 to 4 years.

| Cumulative Issued DROs   | 13,335            |
|--------------------------|-------------------|
| Cumulative Issued Amount | RMB 4.507 billion |
| Average Issued Amount    | RMB 338,000       |
| Average Contract Period  | 42 months         |
| Micro Connect Cash Yield | RMB 1.48          |

### Notes:

- Cumulative Issued DROs include initial offerings and add-on offerings; A single store may issue multiple DROs.
- Micro Connect Cash Yield represents the daily cash flows shared by micro and small businesses with investors for every RMB 1,000 invested.
- Average Contract Period is the average durations (in days) between the agreed-upon start date and end date of the revenue sharing period.

### Index (Labor Day Holiday – Lodging Service)





## New Listing:

None



# Ranking (Micro Connect Cash Yield):

| Industry:        |       |
|------------------|-------|
| Retail           | 1.61  |
| Food & Beverage  | 1.52↓ |
| Services         | 1.41  |
| Culture & Sports | 1.31↓ |

| TOP10 Segment:                                  |       |
|-------------------------------------------------|-------|
| Self-Service Retail                             | 2.60↓ |
| Culture & Sports Goods                          | 2.48↓ |
| Medicine, Dietary Supplement & Adult<br>Product | 2.45  |
| Life Service                                    | 2.39  |
| Dessert & Bakery                                | 2.22  |
| Pet Service                                     | 2.15↑ |
| Mobility Service                                | 2.09  |
| Daily Use