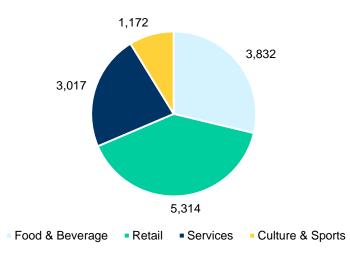

## Industry

The MCEX lists DROs in four industries: Food & Beverage, Retail, Services, and Culture & Sports. Below are their breakdowns, by the cumulative issued DROs.