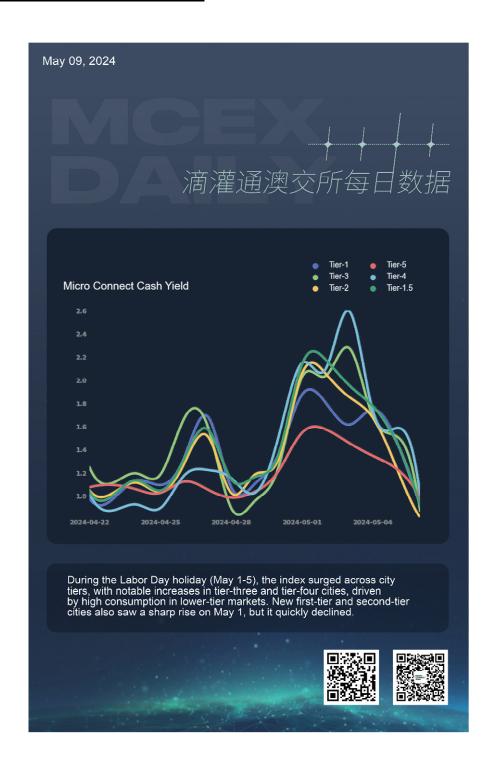

# Index (Labor Day Holiday - City Tier)

| Logistics & Delivery       | 2.67  |
|----------------------------|-------|
| Long-Term Rental Apartment | 2.62↑ |

| City Tier: |      |
|------------|------|
| Tier 3     | 1.59 |
| New Tier 1 | 1.52 |
| Tier 2     | 1.47 |
| Tier 4     | 1.47 |
| Tier 1     | 1.47 |
| Tier 5     | 1.13 |