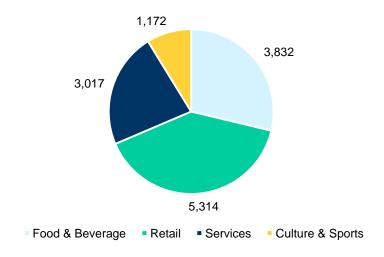

## **Industry**

The MCEX lists DROs in four industries: Food & Beverage, Retail, Services, and Culture & Sports. Below are their breakdowns, by the cumulative issued DROs.