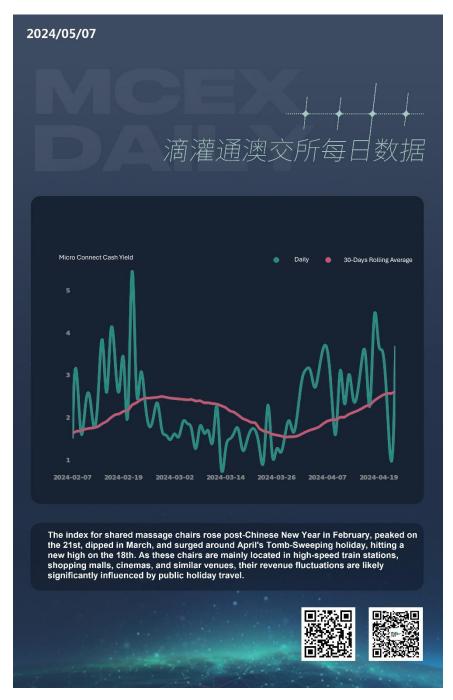

ei           | 1.66↓ |
| Shaanxi         | 1.65  |
| Macao           | 1.63↓ |
| Shandong        | 1.62  |

| TOP10 Cities:     |       |
|-------------------|-------|
| Huzhou, Zhejiang  | 4.89↓ |
| Huaibei, Anhui    | 4.53↓ |
| Huludao, Liaoning | 4.39↓ |
| Jiyuan, Henan     | 4.13↓ |



| Qinhuangdao, Hebei        | 3.77↓ |
|---------------------------|-------|
| Hulunbuir, Inner Mongolia | 3.76↓ |
| Xianning, Hubei           | 3.59↓ |
| Luohe, Henan              | 3.52↑ |
| Yiyang, Hunan             | 3.45↓ |
| Enshi, Hubei              | 3.41↓ |

# **Industry**

The MCEX lists DROs in four industries: Food & Beverage, Retail, Services, and Culture & Sports. Below are their breakdowns, by the cumulative issued DROs.



## **Index (Shared Massage Chairs)**

Analysis in the next page





### **Disclaimer**

Nothing contained in this article constitutes an offer or solicitation of offer, or an investment advice or recommendation to transact in any investment and should not be construed as such. The information provided in this article is not a substitute for investment advice, risk statements, suitability statements, investor education or similar content, neither should it be used as a basis for making investment decisions.

For the avoidance of doubt, this article does not involve advertising and promoting the purchase of or investment in any securities, futures contracts and derivatives, funds, equity, limited partnership, loans, trusts, foreign exchange or digital asset products to residents or enterprises of Mainland China, Macao SAR, Hong Kong SAR, or any other place