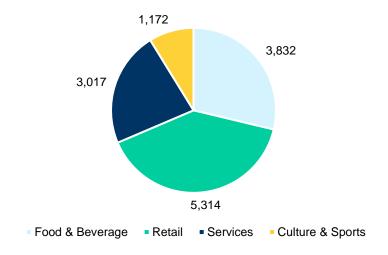

# **Industry**

The MCEX lists DROs in four industries: Food & Beverage, Retail, Services, and Culture & Sports. Below are their breakdowns, by the cumulative issued DROs.