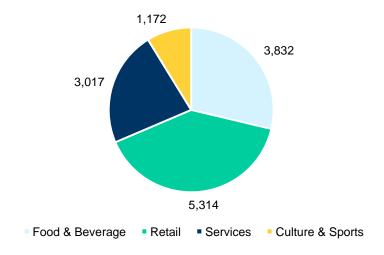

# **Industry**

The MCEX lists DROs in four industries: Food & Beverage, Retail, Services, and Culture & Sports. Below are their breakdowns, by the cumulative issued DROs.

## Index (Food & Beverage)

Analysis in the next page