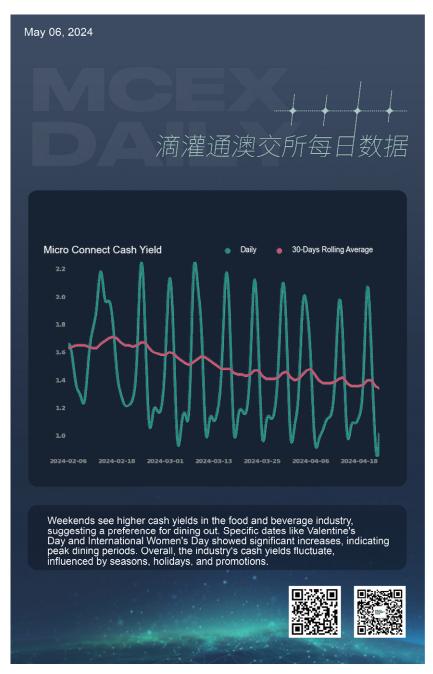

| 1.67   |
| Shaanxi         | 1.65   |
| Macao           | 1.64 ↑ |
| Shandong        | 1.62   |

| TOP10 Cities:     |        |
|-------------------|--------|
| Huzhou, Zhejiang  | 4.96 ↓ |
| Huaibei, Anhui    | 4.58 ↑ |
| Huludao, Liaoning | 4.43 ↓ |
| Jiyuan, Henan     | 4.16 ↓ |



| Hulunbuir, Inner Mongolia | 3.80 ↓ |
|---------------------------|--------|
| Qinhuangdao, Hebei        | 3.79 ↓ |
| Xianning, Hubei           | 3.62 ↓ |
| Luohe, Henan              | 3.51 ↓ |
| Yiyang, Hunan             | 3.47   |
| Enshi, Hubei              | 3.45 ↓ |

# **Industry**

The MCEX lists DROs in four industries: Food & Beverage, Retail, Services, and Culture & Sports. Below are their breakdowns, by the cumulative issued DROs.



## Index (Food & Beverage)

Analysis in the next page





#### **Disclaimer**

Nothing contained in this article constitutes an offer or solicitation of offer, or an investment advice or recommendation to transact in any investment and should not be construed as such. The information provided in this article is not a substitute for investment advice, risk statements, suitability statements, investor education or similar content, neither should it be used as a basis for making investment decisions.

For the avoidance of doubt, this article does not involve advertising and promoting the purchase of or investment in any securities, futures contracts and derivatives, funds, equity, limited partnership, loans, trusts, foreign exchange or digital asset products to residents or enterprises of Mainland China, Macao SAR, Hong Kong SAR, or any other plac