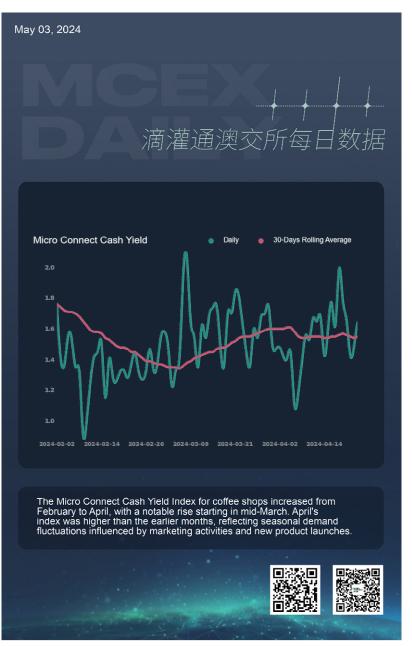

67   |
| Shaanxi         | 1.65   |
| Масао           | 1.62↓  |
| Shandong        | 1.62   |

| TOP10 Cities:     |        |
|-------------------|--------|
| Huzhou, Zhejiang  | 4.98 ↓ |
| Huaibei, Anhui    | 4.56 ↓ |
| Huludao, Liaoning | 4.44 ↓ |
| Jiyuan, Henan     | 4.18↓  |



| Hulunbuir, Inner Mongolia | 3.81↓  |
|---------------------------|--------|
| Qinhuangdao, Hebei        | 3.81   |
| Xianning, Hubei           | 3.63↓  |
| Luohe, Henan              | 3.52↓  |
| Yiyang, Hunan             | 3.47↓  |
| Enshi, Hubei              | 3.46 ↓ |

### <u>Industry</u>

The MCEX lists DROs in four industries: Food & Beverage, Retail, Services, and Culture & Sports. Below are their breakdowns, by the cumulative issued DROs.



## Index (Coffee)

(Picture and analysis in the next page)





### **Disclaimer**

Nothing contained in this article constitutes an offer or solicitation of offer, or an investment advice or recommendation to transact in any investment and should not be construed as such. The information provided in this article is not a substitute for investment advice, risk statements, suitability statements, investor education or similar content, neither should it be used as a basis for making investment decisions.

For the avoidance of doubt, this article does not involve advertising and promoting the purchase of or investment in any securities, futures contracts and derivatives, funds, equity, limited partnership, loans, trusts, foreign exchange or digital asset products to residents or enterprises of Mainland China, Macao SAR, Hong Kong SAR, or any other place