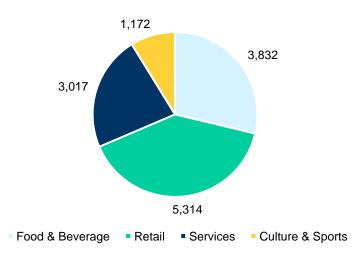

### <u>Industry</u>

The MCEX lists DROs in four industries: Food & Beverage, Retail, Services, and Culture & Sports. Below are their breakdowns, by the cumulative issued DROs.