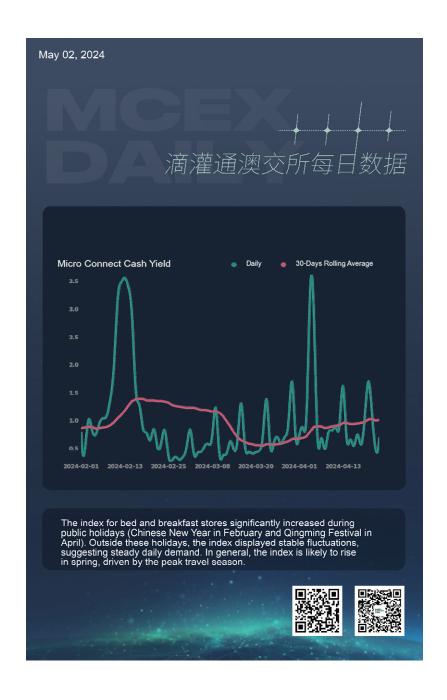

| Shaanxi         | 1.65   |
| Macao           | 1.63   |
| Shandong        | 1.62 ↓ |

| TOP10 Cities:     |        |
|-------------------|--------|
| Huzhou, Zhejiang  | 5.02 ↓ |
| Huaibei, Anhui    | 4.61 ↓ |
| Huludao, Liaoning | 4.47 ↓ |
| Jiyuan, Henan     | 4.20 ↓ |



| Hulunbuir, Inner Mongolia | 3.84 ↓ |
|---------------------------|--------|
| Qinhuangdao, Hebei        | 3.81 ↓ |
| Xianning, Hubei           | 3.65 ↓ |
| Luohe, Henan              | 3.53 ↓ |
| Enshi, Hubei              | 3.48 ↓ |
| Yiyang, Hunan             | 3.48 ↓ |

# <u>Industry</u>

The MCEX lists DROs in four industries: Food & Beverage, Retail, Services, and Culture & Sports. Below are their breakdowns, by the cumulative issued DROs.





## Index (Bed & Breakfast)

(Picture and analysis in the next page)





### **Disclaimer**

Nothing contained in this article constitutes an offer or solicitation of offer, or an investment advice or recommendation to transact in any investment and should not be construed as such. The information provided in this article is not a substitute for investment advice, risk statements, suitability statements, investor education or similar content, neither should it be used as a basis for making investment decisions.

For the avoidance of doubt, this article does not involve advertising and promoting the purchase of or investment in any securities, futures contracts and derivatives, funds, equity, limited partnership, loans, trusts, foreign exchange or digital asset products to residents or enterprises of Mainland China, Macao SAR, Hong Kong SAR, or any other pla