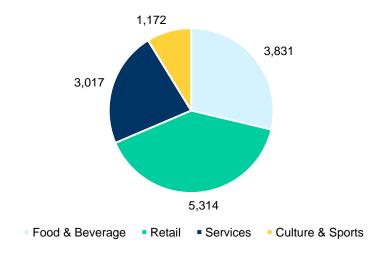

# <u>Industry</u>

The MCEX lists DROs in four industries: Food & Beverage, Retail, Services, and Culture & Sports. Below are their breakdowns, by the cumulative issued DROs.