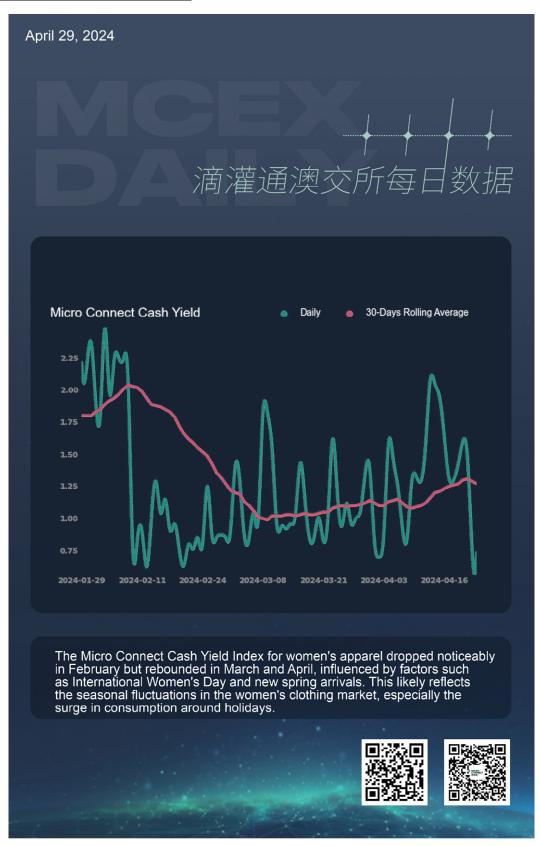

#### Industry

The MCEX lists DROs in four industries: Food & Beverage, Retail, Services, and Culture & Sports. Below are their breakdowns, by the cumulative issued DROs.

Index (Women's Clothing)