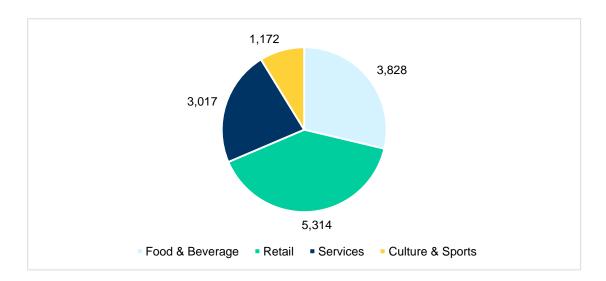

#### Industry

The MCEX lists DROs in four industries: Food & Beverage, Retail, Services, and Culture & Sports. Below are their breakdowns, by the cumulative issued DROs.

Index (Women's Clothing)