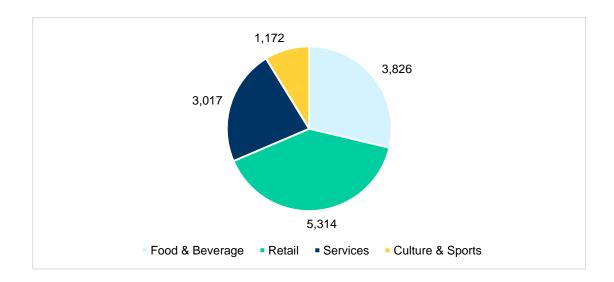

## **Industry**

The MCEX lists DROs in four industries: Food & Beverage, Retail, Services, and Culture & Sports. Below are their breakdowns, by the cumulative issued DROs.