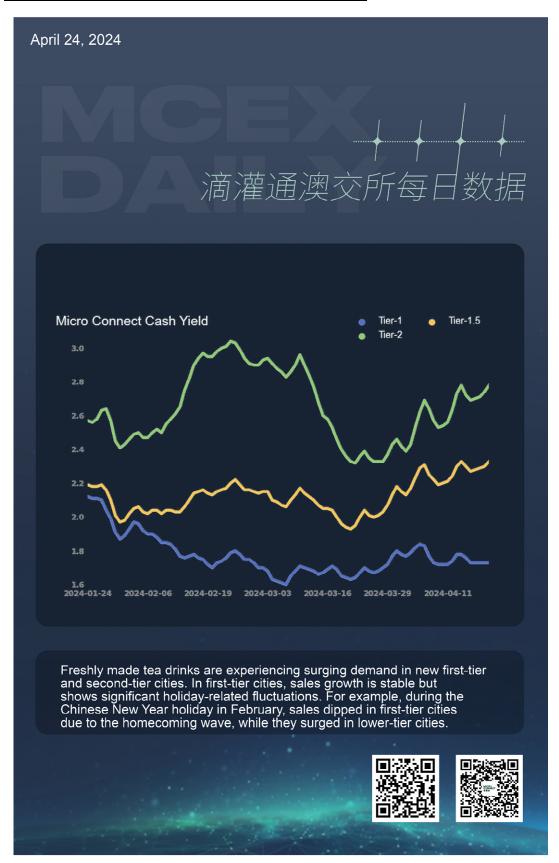

i        | 1.68   |
| Shaanxi      | 1.66   |
| Shandong     | 1.64   |
| Zhejiang     | 1.62 ↑ |

# Top10 City

| Huzhou, Zhejiang          | 4.92 ↑ |
|---------------------------|--------|
| Huaibei, Anhui            | 4.66 ↓ |
| Huludao, Liaoning         | 4.60 ↓ |
| Jiyuan, Henan             | 4.30   |
| Hulunbuir, Inner Mongolia | 3.94 ↓ |
| Qinhuangdao, Hebei        | 3.87 ↓ |
| Luohe, Henan              | 3.61   |
| Xianning, Hubei           | 3.60   |



| Yiyang, Hunan        | 3.50 ↓ |
|----------------------|--------|
| Panzhihua, Sichuan 🔤 | 3.49   |

## **Industry**

The MCEX lists DROs in four industries: Food & Beverage, Retail, Services, and Culture & Sports. Below are their breakdowns, by the cumulative issued DROs.





### Index (Tea Bevarege: Tier-1/New Tier-1/Tier-2)





### **Disclaimer**

Nothing contained in this article constitutes an offer or solicitation of offer, or an investment advice or recommendation to transact in any investment and should not be construed as such. The information provided in this article is not a substitute for investment advice, risk statements, suitability statements, investor education or similar content, neither should it be used as a basis for making investment decisions.

For the avoidance of doubt, this article does not involve advertising and promoting the purchase of or investment in any securities, futures contracts and derivatives, funds, equity, limited partnership, loans, trusts, foreign exchange or digital asset products to residents or enterprises of Mainland China, Macao SAR, Hong Kong SAR, or any other pla