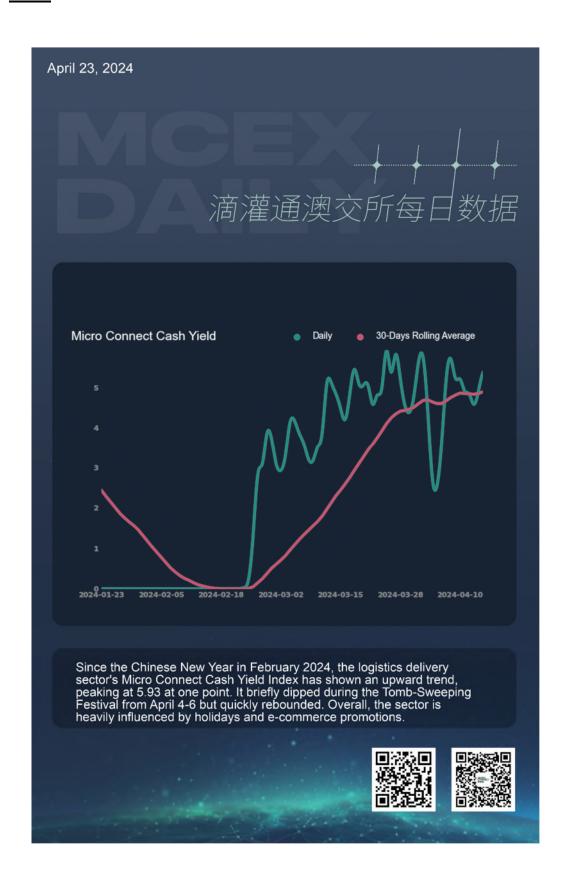

# Top10 Category

| Casual Snack                   | 9.99 ↑ |
|--------------------------------|--------|
| Self-Service Convenience Store | 6.45   |
| DIY Workshop                   | 3.55 ↓ |
| 3C Maintenance Service         | 3.55 ↓ |
| Nail & Eyelash Cosmetic        | 3.20 ↓ |
| Undergarment                   | 3.19 ↑ |
| Instant Retail                 | 2.98 ↓ |
| Sportswear                     | 2.71   |
| Logistics & Delivery           | 2.70 ↑ |
| Vending Machine                | 2.67 ↓ |