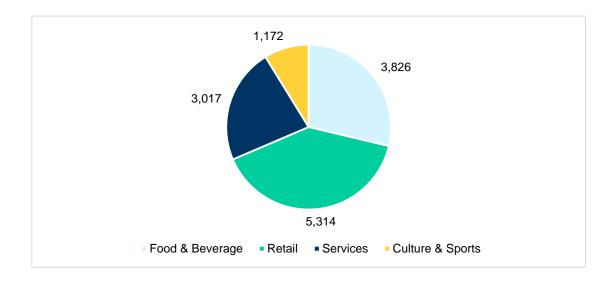

### **Industry**

The MCEX lists DROs in four industries: Food & Beverage, Retail, Services, and Culture & Sports. Below are their breakdowns, by the cumulative issued DROs.