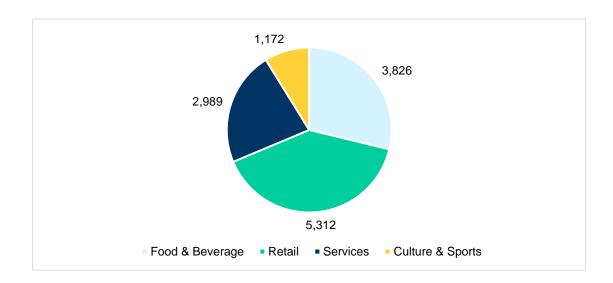

### **Industry**

The MCEX lists DROs in four industries: Food & Beverage, Retail, Services, and Culture & Sports. Below are their breakdowns, by the cumulative issued DROs.