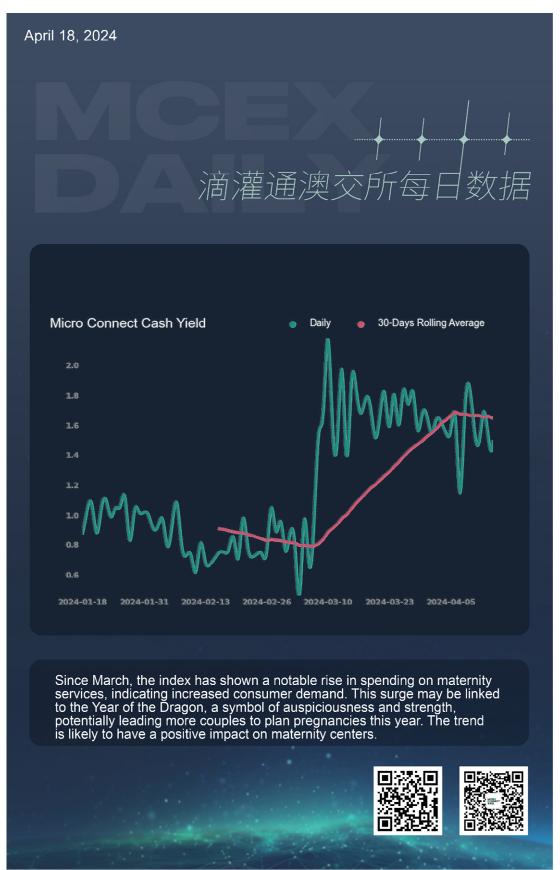

74   |
|----------|--------|
| Sichuan  | 1.73 ↓ |
| Hebei    | 1.69   |
| Shaanxi  | 1.67   |
| Shandong | 1.64 ↓ |
| Ningxia  | 1.61 ↓ |

# Top10 City

| Huaibei, Anhui            | 4.71 ↑ |
|---------------------------|--------|
| Huludao, Liaoning         | 4.71 ↓ |
| Huzhou, Zhejiang          | 4.63 ↓ |
| Jiyuan, Henan             | 4.37 ↓ |
| Hulunbuir, Inner Mongolia | 4.03 ↓ |
| Qinhuangdao, Hebei        | 3.91 ↓ |
| Luohe, Henan              | 3.61 ↓ |
| Xianning, Hubei           | 3.55   |
| Yiyang, Hunan             | 3.52 ↓ |
| Panzhihua, Sichuan 🚾      | 3.50 ↓ |



### **Industry**

The MCEX lists DROs in four industries: Food & Beverage, Retail, Services, and Culture & Sports. Below are their breakdowns, by the cumulative issued DROs.





### **Index (Maternity Service)**





### **Disclaimer**

Nothing contained in this article constitutes an offer or solicitation of offer, or an investment advice or recommendation to transact in any investment and should not be construed as such. The information provided in this article is not a substitute for investment advice, risk statements, suitability statements, investor education or similar content, neither should it be used as a basis for making investment decisions.

For the avoidance of doubt, this article does not involve advertising and promoting the purchase of or investment in any securities, futures contracts and derivatives, funds, equity, limited partnership, loans, trusts, foreign exchange or digital asset products to residents or enterprises of Mainland China, Macao SAR, Hong Kong SAR, or any other pla