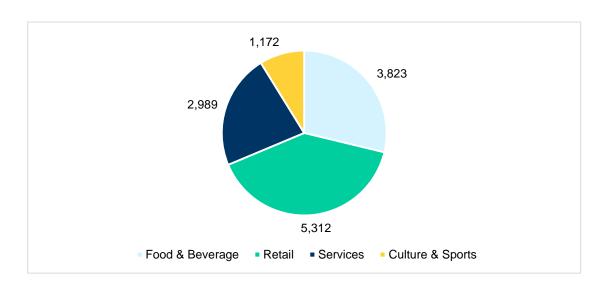

### **Industry**

The MCEX lists DROs in four industries: Food & Beverage, Retail, Services, and Culture & Sports. Below are their breakdowns, by the cumulative issued DROs.