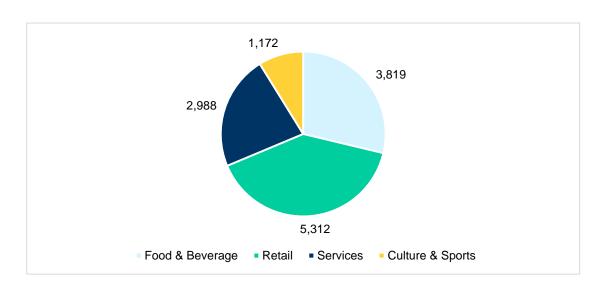

### **Industry**

The MCEX lists DROs in four industries: Food & Beverage, Retail, Services, and Culture & Sports. Below are their breakdowns, by the cumulative issued DROs.