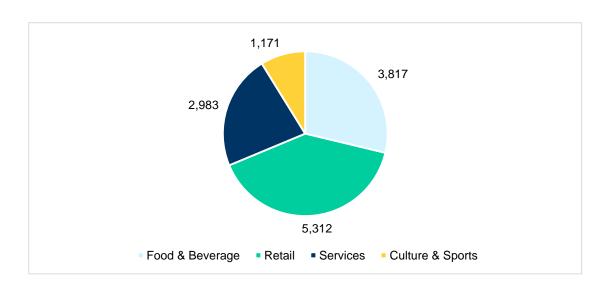

#### **Industry**

The MCEX lists DROs in four industries: Food & Beverage, Retail, Services, and Culture & Sports. Below are their breakdowns, by the cumulative issued DROs.