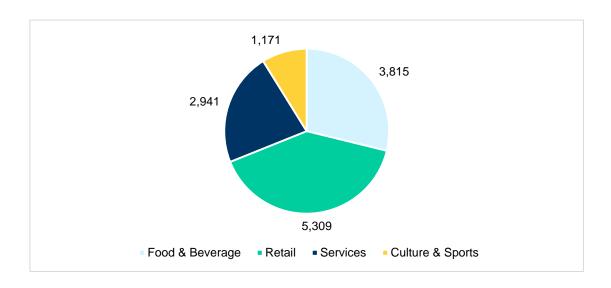

#### **Industry**

The MCEX lists DROs in four industries: Food & Beverage, Retail, Services, and Culture & Sports. Below are their breakdowns, by the cumulative issued DROs.