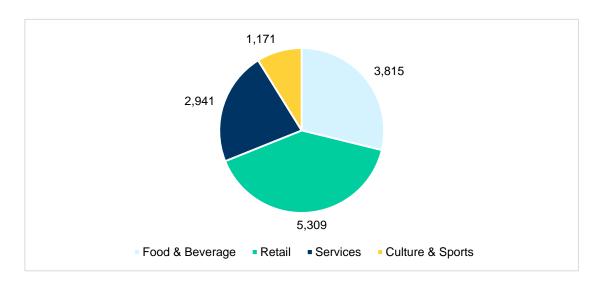

### <u>Industry</u>

The MCEX lists DROs in four industries: Food & Beverage, Retail, Services, and Culture & Sports. Below are their breakdowns, by the cumulative issued DROs.