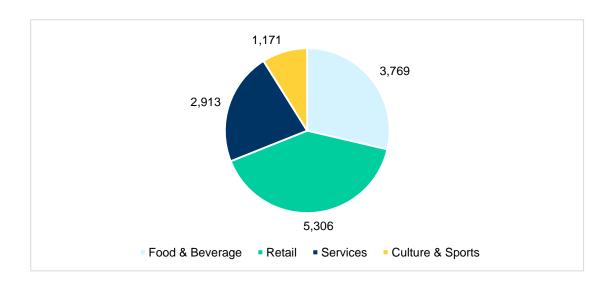

#### **Industry**

The MCEX lists DROs in four industries: Food & Beverage, Retail, Services, and Culture & Sports. Below are their breakdowns, by the cumulative issued DROs.