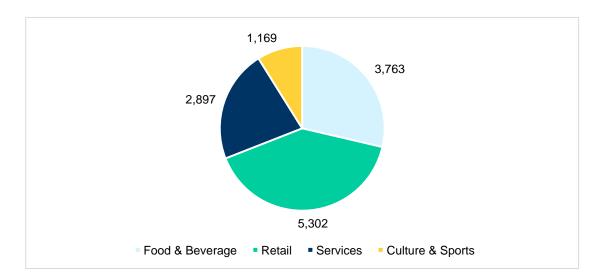

#### **Industry**

The MCEX lists DROs in four industries: Food & Beverage, Retail, Services, and Culture & Sports. Below are their breakdowns, by the cumulative matching DROs.