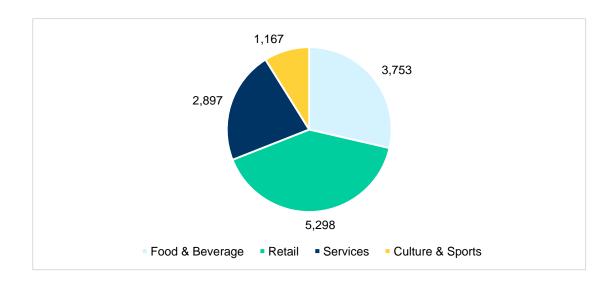

### **Industry**

The MCEX lists DROs in four industries: Food & Beverage, Retail, Services, and Culture & Sports. Below are their breakdowns, by the cumulative issued DROs.